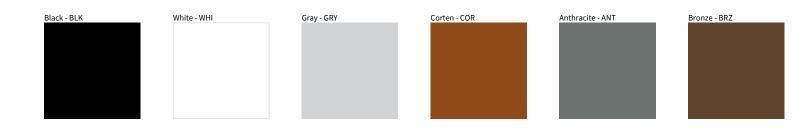

## **T4 POST** COLOR FINISH CHART

| PROJECT  |  |
|----------|--|
| ТҮРЕ     |  |
| NOTES    |  |
| QUANTITY |  |
| DATE     |  |

Digital: Not all screens are calibrated the same, and therefore, colors will appear differently between screens.